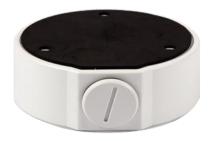

## TR-JB03-G-IN

| Specification      | Description                                              |
|--------------------|----------------------------------------------------------|
| Application        | Junction box for wall installation of fixed dome cameras |
| Dimensions (L×W×H) | Φ 108.6 x 36mm (Φ4.28 x 1.42")                           |
| Weight             | 0.2kg (0.44lb)                                           |
| Material           | Aluminum Alloy                                           |