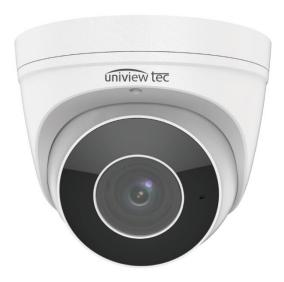

# 4MP, TRUE DAY/NIGHT, WDR, IR, TURRET DOME

## Varifocal Lens Turret Dome

## **IPT4212M**

- > Exceptional Video Quality with 4MP, 2592 x 1520 Resolution
- Super-Efficient H.265 Video Compression for Drastically Reduced Bandwidth and Storage Requirements
- > Powerful, Smart IR LED Lights for 0Lux Night Time Operation up to 98 Feet
- > 2.8 ~ 12mm motorized varifocal, automatic focus lens
- > TRUE Day/Night and WDR functionality for all Lighting Conditions
- One-way Audio, Corridor View, Backlight Compensation and 3D DNR (Digital Noise Reduction)
- > Triple Video Streams; ONVIF Profile S Compliant
- > Powerful Video Analytics such as Behavior, Exception, Identification and Statistical
- > PoE & 12VDC Power Options
- > Built-in Micro-SD Card Slot enables local storage up to 128GB
- > IP67 Weather Resistant Housing, with Optional Wall and Pendant Mounts Available
- Supported by uniview tec Guard Station Software and Guard Viewer Mobile App's for iPhone and Android Devices