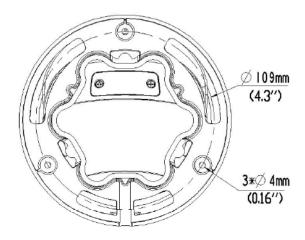

Weight      | Ф129 x 110mm (Ø5.1 x 4.3"); 0.67kg (1.48lb)                                                                                                                      |
| Audio                            | One-way; G711 compression                                                                                                                                        |
| Operating Temperature & Humidity | -40°C ~ +60°C (-40°F ~ 140°F); Humidity: 10%~<br>95% RH (non-condensing)                                                                                         |
| Conformity Certifications        | IP67, CE, FCC                                                                                                                                                    |

### **Dimensions**





#### **Accessories**

TR-WM03-A-IN Wall Mount
TR-UP06-IN Pole Mount
TR-JB03-C-IN Junction Box