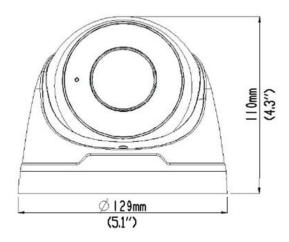

### **Dimensions**

## **Specifications**

| Camera                           |                                                                                                                                                                  |
|----------------------------------|------------------------------------------------------------------------------------------------------------------------------------------------------------------|
| Sensor                           | 1/3", progressive scan , 4 megapixel, CMOS                                                                                                                       |
| Lens                             | 2.8~12mm, varifocal automatic focusing and motorized zoom lens                                                                                                   |
| Angle of View (H)                | 91° (wide) ~ 27° (tele)                                                                                                                                          |
| Shutter                          | Auto/Manual, 1/6 ~ 1/100000 s                                                                                                                                    |
| Minimum Illumination             | Color: 0.02 Lux (F1.4, AGC ON); 0 Lux with IR                                                                                                                    |
| Day/Night                        | IR-cut filter with auto switch (ICR)                                                                                                                             |
| Digital noise reduction          | 2D/3D DNR                                                                                                                                                        |
| IR LED Range                     | Up to 30m (98 ft) IR range                                                                                                                                       |
| WDR                              | 120dB                                                                                                                                                            |
| Video Compression                | Ultra 265, H.265, H.264, MJPEG                                                                                                                                   |
| H.264 code profile               | Baseline profile, Main Profile, High Profile                                                                                                                     |
| Maximum Frame Rate / Stream      | Main: 4MP (2592 x 1520)@ 20fps; or (2560 x<br>1440) @25fps; or 3MP (2048 x 1520) @ 30fps<br>Sub: 2MP (1920 x 1080) @ 30fps<br>Third Stream: D1 (720×576) @ 30fps |
| HLC, BLC, Corridor, Defog        | Supported                                                                                                                                                        |
| OSD, Privacy, Motion & ROI       | Up to 8 areas                                                                                                                                                    |
| Network                          |                                                                                                                                                                  |
| Protocols                        | IPv4, IGMP, ICMP, ARP, TCP, UDP, DHCP, PPPoE,<br>RTP, RTSP, RTCP, DNS, DDNS, NTP, FTP, UPnP,<br>HTTP, HTTPS, SMTP, 802.1x, SNMP                                  |
| Compatible Integration           | ONVIF (Profile S, Profile G), API                                                                                                                                |
| Network                          | RJ45, 10M/100M Base-TX Ethernet                                                                                                                                  |
| Video Analytics                  | Behavior, Exception, Identification, Statistical                                                                                                                 |
| Local Storage                    | Micro-SD, up to 128GB                                                                                                                                            |
| Network Storage                  | Automatic Network Replenishment (ANR)                                                                                                                            |
| General                          |                                                                                                                                                                  |
| Power                            | 12 V DC, PoE (IEEE802.3 af); Max 8.16W                                                                                                                           |
| Dimensions (Ø x H) & Weight      | Ф129 x 110mm (Ø5.1 x 4.3"); 0.67kg (1.48lb)                                                                                                                      |
| Audio                            | One-way; G711 compression                                                                                                                                        |
| Operating Temperature & Humidity | -40°C ~ +60°C (-40°F ~ 140°F); Humidity: 10%~<br>95% RH (non-condensing)                                                                                         |
| Conformity Certifications        | IP67, CE, FCC                                                                                                                                                    |